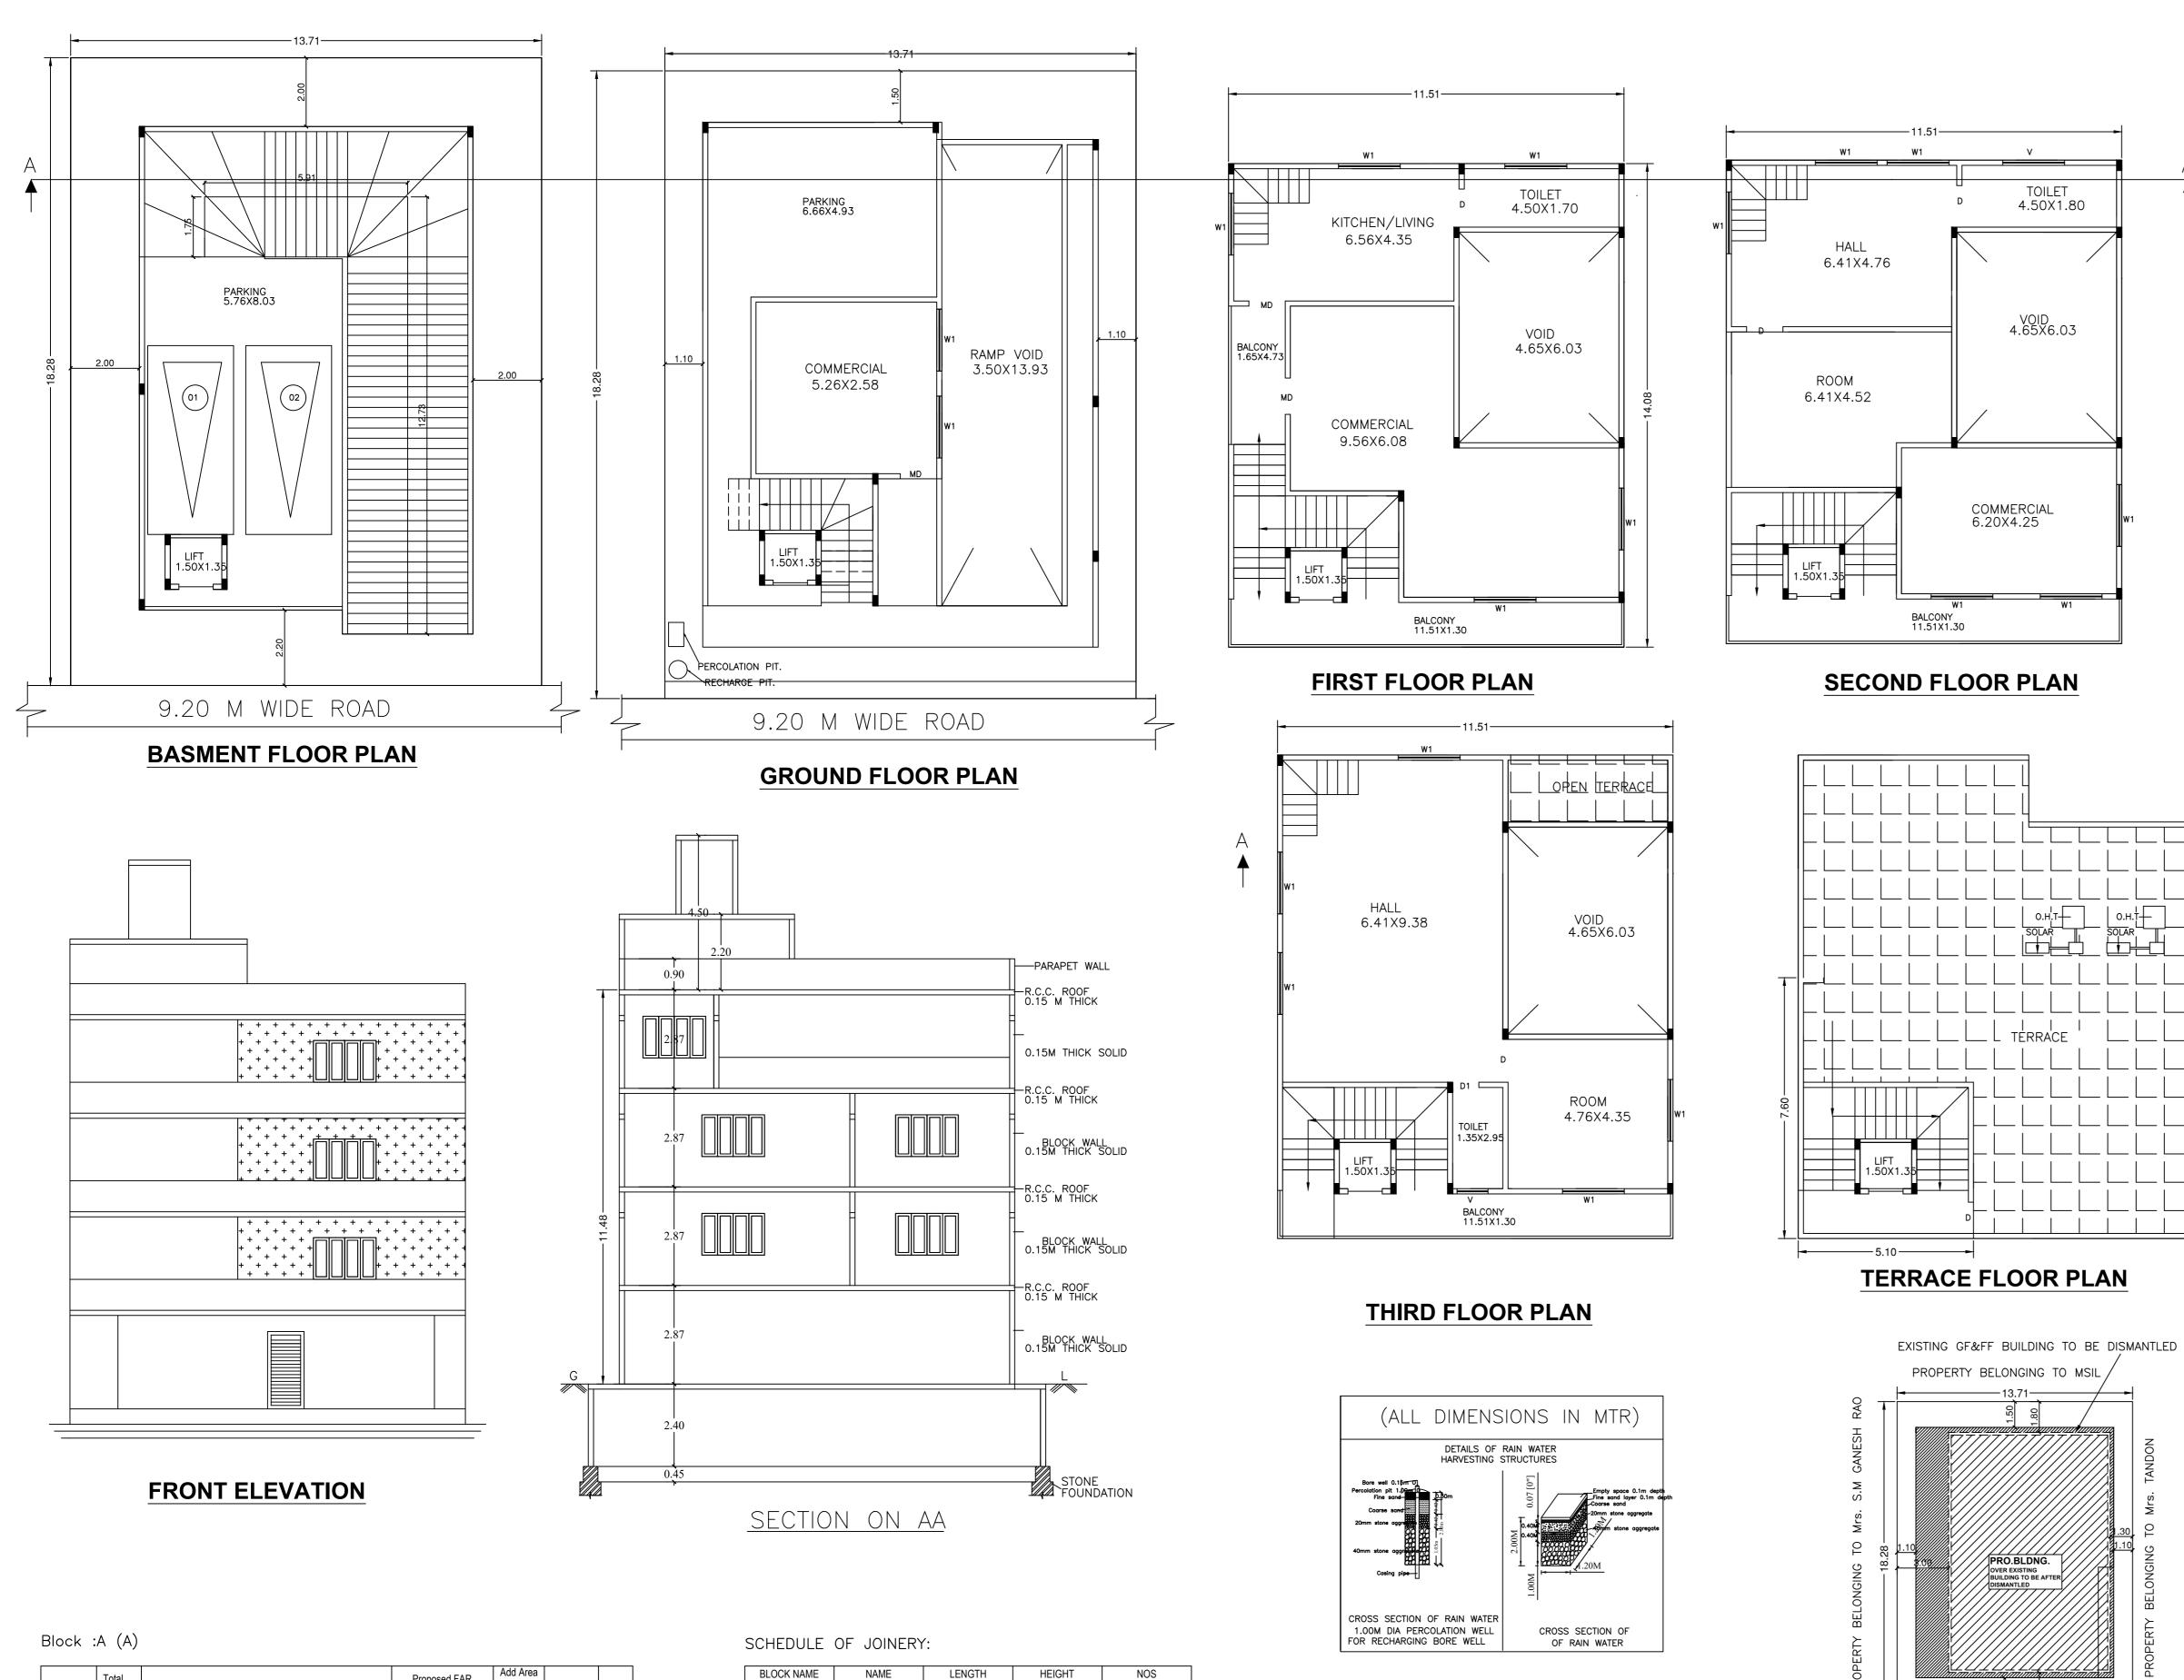

Block Structure

Bldg upto 11.5 mt. Ht.

Block Land Use

| Floor<br>Name                        | Total<br>Built Up<br>Area | Deductions (Area in Sq.mt.) |       |                 |       |       |         |        | osed FAR<br>(Sq.mt.) | Add Area<br>In FAR<br>(Sq.mt.) | Total FAR<br>Area | Tnmt<br>(No.) |
|--------------------------------------|---------------------------|-----------------------------|-------|-----------------|-------|-------|---------|--------|----------------------|--------------------------------|-------------------|---------------|
| Name                                 | (Sq.mt.)                  | StairCase                   | Lift  | Lift<br>Machine | Void  | Ramp  | Parking | Resi.  | Commercial           | Stair                          | (Sq.mt.)          | (110.)        |
| Terrace<br>Floor                     | 27.00                     | 24.97                       | 0.00  | 2.03            | 0.00  | 0.00  | 0.00    | 0.00   | 0.00                 | 0.00                           | 0.00              | 00            |
| Third<br>Floor                       | 152.71                    | 0.00                        | 2.03  | 0.00            | 28.04 | 0.00  | 0.00    | 122.64 | 0.00                 | 0.00                           | 122.64            | 00            |
| Second<br>Floor                      | 161.33                    | 0.00                        | 2.03  | 0.00            | 29.43 | 0.00  | 0.00    | 100.71 | 29.16                | 0.00                           | 129.87            | 00            |
| First<br>Floor                       | 160.72                    | 0.00                        | 2.03  | 0.00            | 28.50 | 0.00  | 0.00    | 74.02  | 56.17                | 0.00                           | 130.19            | 01            |
| Ground<br>Floor                      | 85.10                     | 0.00                        | 2.03  | 0.00            | 0.00  | 0.00  | 44.19   | 0.00   | 29.43                | 9.45                           | 38.88             | 00            |
| Basement<br>Floor                    | 139.38                    | 0.00                        | 2.03  | 0.00            | 0.00  | 78.92 | 58.43   | 0.00   | 0.00                 | 0.00                           | 0.00              | 00            |
| Total:                               | 726.24                    | 24.97                       | 10.15 | 2.03            | 85.97 | 78.92 | 102.62  | 297.37 | 114.76               | 9.45                           | 421.58            | 01            |
| Total<br>Number of<br>Same<br>Blocks | 1                         |                             |       |                 |       |       |         |        |                      |                                |                   |               |
| Total:                               | 726.24                    | 24.97                       | 10.15 | 2.03            | 85.97 | 78.92 | 102.62  | 297.37 | 114.76               | 9.45                           | 421.58            | 01            |

### SCHEDULE OF JOINERY:

| BLOCK NAME | NAME | LENGTH | HEIGHT | NOS |
|------------|------|--------|--------|-----|
| A (A)      | D1   | 0.76   | 2.10   | 01  |
| A (A)      | D    | 1.10   | 2.10   | 07  |
| A (A)      | D1   | 1.10   | 2.10   | 01  |

| SCHEDOLL             |                                |       | •       |           |      |             |              |                 |  |  |
|----------------------|--------------------------------|-------|---------|-----------|------|-------------|--------------|-----------------|--|--|
| BLOCK NAME           | BLOCK NAME NAME                |       | LEN     | NGTH      |      | HEIGHT      | NOS          |                 |  |  |
| A (A)                | V                              | V     |         | .30       |      | 2.10        | 01           |                 |  |  |
| A (A)                | W1                             |       | 1       | 1.60      |      | 2.10        | 01           |                 |  |  |
| A (A)                | W1                             |       | 1       | 1.80      |      | 1.20        | 39           |                 |  |  |
| A (A)                | W1                             |       | 1.80    |           | 2.10 |             | 19           |                 |  |  |
| A (A)                | W1                             |       | 3       | .32       |      | 1.20        | 01           |                 |  |  |
| UnitBUA 1            | UnitBUA Table for Block :A (A) |       |         |           |      |             |              |                 |  |  |
| FLOOR                | Name                           | UnitB | UA Type | UnitBUA A | rea  | Carpet Area | No. of Rooms | No. of Tenement |  |  |
| GROUND<br>FLOOR PLAN | COMMERCIAL                     | SHOF  | þ       | 29        | 9.43 | 29.42       | 1            | 1               |  |  |
| FIRST FLOOR          | COMMERCIAL                     | OFFIC | CE      | CE 56     |      | 56.17       | 1            | 2               |  |  |
| PLAN                 | SPLIT                          | FLAT  |         | 297       | 7.36 | 297.36      | 1            | 2               |  |  |
| SECOND               | COMMERCIAL                     | OFFIC | CE      | 29        | 9.16 | 29.16       | 1            | 1               |  |  |
| FLOOR PLAN           | SPLIT                          | FLAT  |         | C         | 0.00 | 0.00        | 2            |                 |  |  |
| THIRD FLOOR<br>PLAN  | SPLIT                          | FLAT  |         | C         | 0.00 | 0.00        | 3            | 0               |  |  |
| Total:               | -                              |       | -       | 412       | 2.12 | 412.11      | 9            | 4               |  |  |

## Block USE/SUBUSE Details

| Block Name | Block Use  | Block SubUse |
|------------|------------|--------------|
| A (A)      | Commercial | Small Shop   |
|            |            |              |

# Required Parking(Table 7a)

| Γ | Block | Туре        | SubUse                      | Area         | Ur    | iits   |            | Car   |       |
|---|-------|-------------|-----------------------------|--------------|-------|--------|------------|-------|-------|
|   | Name  | туре        | Subuse                      | (Sq.mt.)     | Reqd. | Prop.  | Reqd./Unit | Reqd. | Prop. |
| Γ |       | Commercial  | Small Shop                  | > 0          | 50    | 114.76 | 1          | 2     | -     |
|   | A (A) | Residential | Plotted Resi<br>development | 225.01 - 375 | 1     | -      | 2          | 2     | -     |
|   |       | Total :     |                             | -            | -     | -      | -          | 4     | 4     |

## Parking Check (Table 7b)

| Vehicle Type  | R   | Reqd.         | Achieved |               |  |
|---------------|-----|---------------|----------|---------------|--|
|               | No. | Area (Sq.mt.) | No.      | Area (Sq.mt.) |  |
| Car           | 4   | 55.00         | 4        | 55.00         |  |
| Total Car     | 4   | 55.00         | 4        | 55.00         |  |
| TwoWheeler    | -   | 27.50         | 0        | 0.00          |  |
| Other Parking | -   | -             | -        | 47.62         |  |
| Total         |     | 82.50         |          | 102.62        |  |

## FAR &Tenement Details

| Block           | Block No. of Built Up<br>Same Bldg Area |          | Deductions (Area in Sq.mt.) |       |                 |       |       |         |        | osed FAR<br>(Sq.mt.) | Add<br>Area In<br>FAR<br>(Sq.mt.) | Total<br>FAR Area<br>(Sq.mt.) | Tnmt<br>(No.) |
|-----------------|-----------------------------------------|----------|-----------------------------|-------|-----------------|-------|-------|---------|--------|----------------------|-----------------------------------|-------------------------------|---------------|
|                 |                                         | (Sq.mt.) | StairCase                   | Lift  | Lift<br>Machine | Void  | Ramp  | Parking | Resi.  | Commercial           | Stair                             | (09.111.)                     |               |
| A (A)           | 1                                       | 726.24   | 24.97                       | 10.15 | 2.03            | 85.97 | 78.92 | 102.62  | 297.37 | 114.76               | 9.45                              | 421.58                        | 01            |
| Grand<br>Total: | 1                                       | 726.24   | 24.97                       | 10.15 | 2.03            | 85.97 | 78.92 | 102.62  | 297.37 | 114.76               | 9.45                              | 421.58                        | 1.00          |